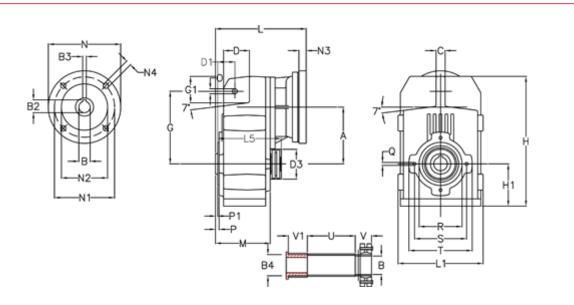

## **Data Sheet**

Article number: 29560203048220 Description: Shaft mounted gear A202QF30-30,4-P63B5

## **Measures**

| A = 125.00 | D1 = 40.0 | 15 = 182.0 | P1                                  | = 3.0   | V = 41  |
|------------|-----------|------------|-------------------------------------|---------|---------|
| B = 30     | d3 = 83   | M = 120.0  | Q                                   | = M8x15 | V1 = 48 |
| B1 = 11    | G = 160   | N = 140    | R                                   | = 95    |         |
| B2 = 12.8  | G1 = 58.0 | N1 = 115   | S                                   | = 115   |         |
| B3 = 4     | H = 286.0 | N2 = 95    | Т                                   | = 140   |         |
| B4 = 30    | H1 = 92.5 | N4 = M8x19 | Tightening torque Nm adapter bushin | g = 6.0 |         |
| C = 20     | L = 197.5 | O = 11     | Tightening torque Nm shrink disc    | = 7.0   |         |
| D = 57.0   | L1 = 188  | P = 5.0    | U                                   | = 104.5 |         |